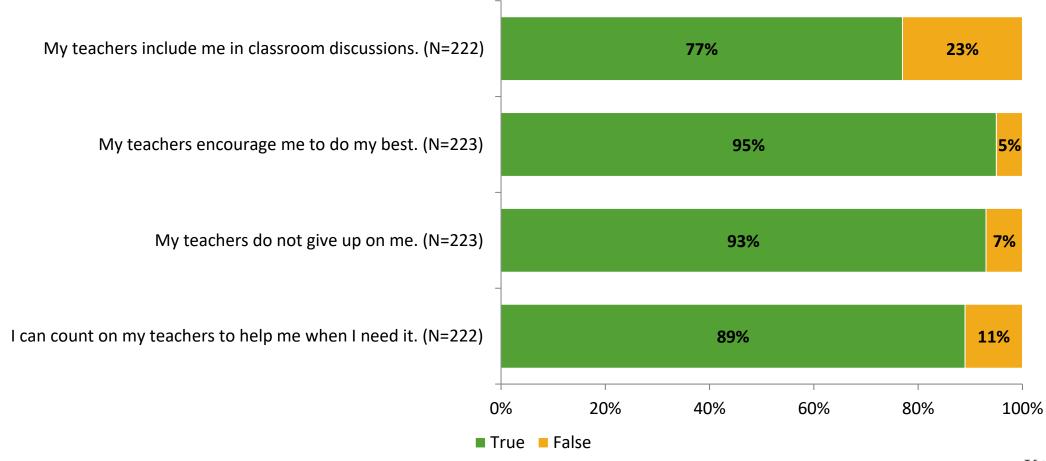

# Student Engagement Survey for Elementary Students: Skycrest Elementary School

Results

School Year 2022-2023



#### **Overall Engagement**



# **Overall Engagement (Continued)**



#### **Like School**

Thinking about how you feel/act most of the time, is the following statement true or false?

Generally, I like school. (N=220)



## **Class Experience**



## **Student Experience**



#### **Academic Support**



#### Relevance



#### **Involvement**



## **Self-Management**



#### Grit





#### **Acceptance**



# **Relationships with Peers**





# **Relationships with Adults in School**



# Grade

#### **Grade (N=224)**



#### **End of Presentation**



Follow us on Twitter: @k12insight

www.k12insight.com