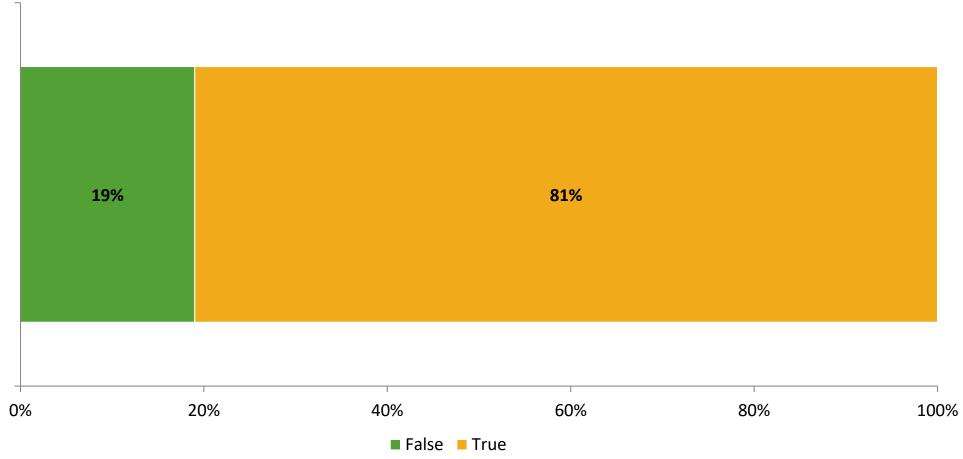

#### **Like School**

Thinking about how you feel/act most of the time, is the following statement true or false?

Generally, I like school. (N=220)