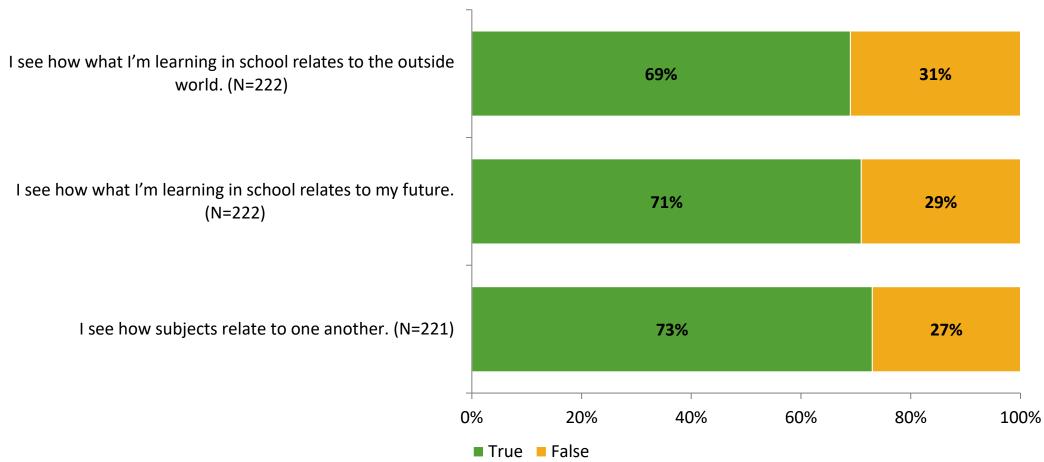

# Student Engagement Survey for Elementary Students: Skycrest Elementary School

Results

School Year 2022-2023



#### **Overall Engagement**



# **Overall Engagement (Continued)**



#### **Like School**

Thinking about how you feel/act most of the time, is the following statement true or false?

Generally, I like school. (N=220)



## **Class Experience**



## **Student Experience**



#### **Academic Support**



#### Relevance



#### **Involvement**



## **Self-Management**



#### Grit





#### **Acceptance**



# **Relationships with Peers**





# **Relationships with Adults in School**



# Grade

#### **Grade (N=224)**



#### **End of Presentation**



Follow us on Twitter: @k12insight

www.k12insight.com