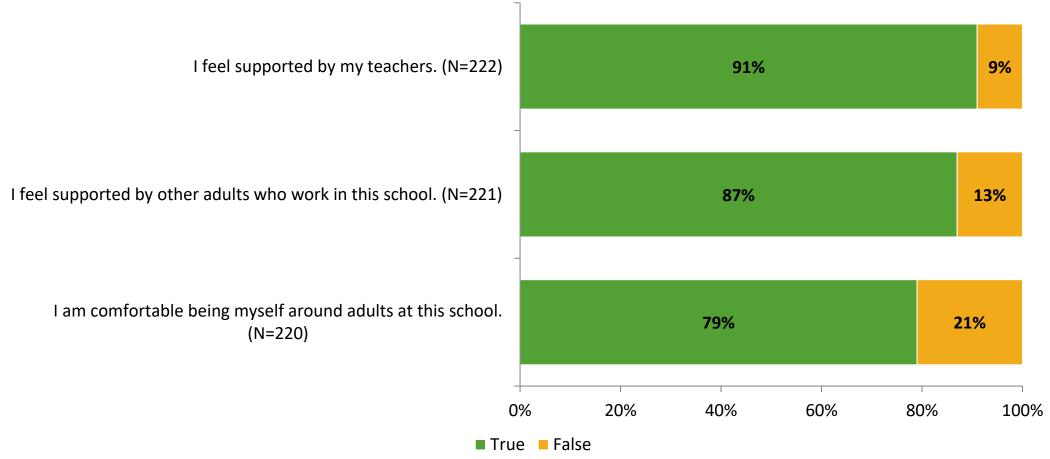

# Student Engagement Survey for Elementary Students: Skycrest Elementary School

Results

School Year 2022-2023



#### **Overall Engagement**



# **Overall Engagement (Continued)**



#### **Like School**

Thinking about how you feel/act most of the time, is the following statement true or false?

Generally, I like school. (N=220)



## **Class Experience**



## **Student Experience**



#### **Academic Support**



#### Relevance



#### **Involvement**



## **Self-Management**



#### Grit





#### **Acceptance**



# **Relationships with Peers**





# **Relationships with Adults in School**



# Grade

#### **Grade (N=224)**



#### **End of Presentation**



Follow us on Twitter: @k12insight

www.k12insight.com