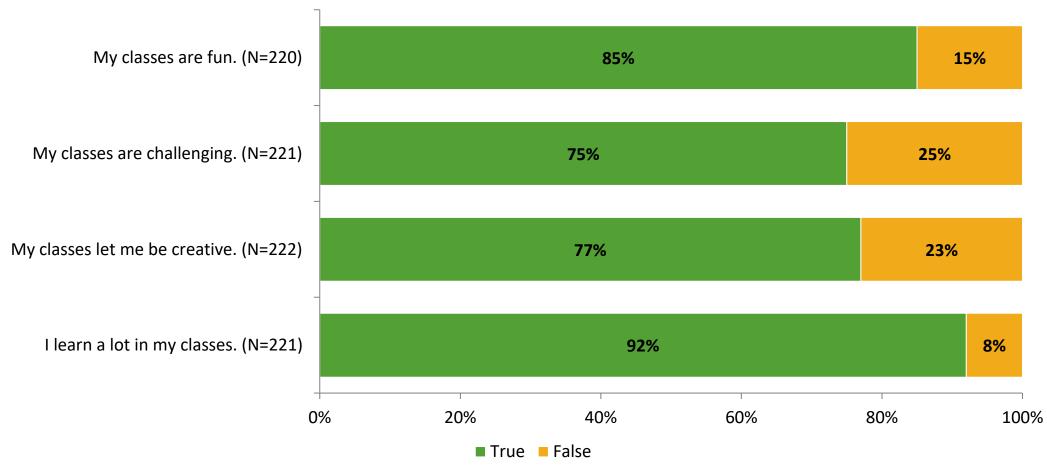

# Student Engagement Survey for Elementary Students: Skycrest Elementary School

Results

School Year 2022-2023



#### **Overall Engagement**



# **Overall Engagement (Continued)**



#### **Like School**

Thinking about how you feel/act most of the time, is the following statement true or false?

Generally, I like school. (N=220)



## **Class Experience**



## **Student Experience**



#### **Academic Support**



#### Relevance



#### **Involvement**



## **Self-Management**



#### Grit





#### **Acceptance**



# **Relationships with Peers**





# **Relationships with Adults in School**



# Grade

#### **Grade (N=224)**



#### **End of Presentation**



Follow us on Twitter: @k12insight

www.k12insight.com