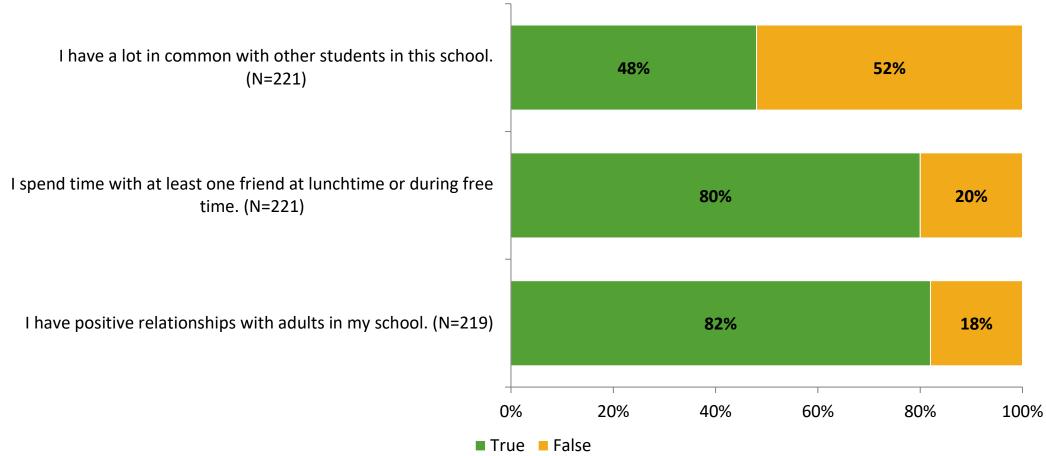

# Student Engagement Survey for Elementary Students: Skycrest Elementary School

Results

School Year 2022-2023



#### **Overall Engagement**



# **Overall Engagement (Continued)**



#### **Like School**

Thinking about how you feel/act most of the time, is the following statement true or false?

Generally, I like school. (N=220)



## **Class Experience**



## **Student Experience**



#### **Academic Support**



#### Relevance



#### **Involvement**



## **Self-Management**



#### Grit





#### **Acceptance**



# **Relationships with Peers**





# **Relationships with Adults in School**



# Grade

#### **Grade (N=224)**



#### **End of Presentation**



Follow us on Twitter: @k12insight

www.k12insight.com