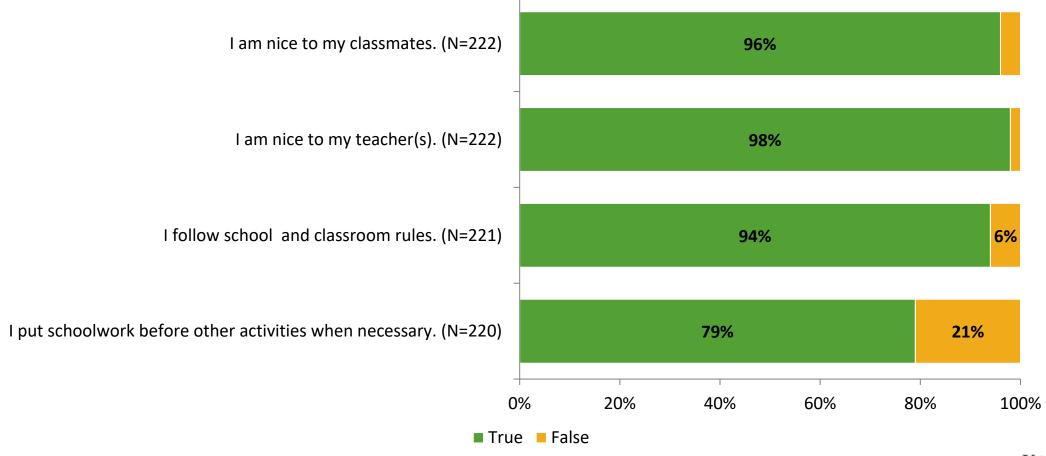

# Student Engagement Survey for Elementary Students: Skycrest Elementary School

Results

School Year 2022-2023



#### **Overall Engagement**



# **Overall Engagement (Continued)**



#### **Like School**

Thinking about how you feel/act most of the time, is the following statement true or false?

Generally, I like school. (N=220)



## **Class Experience**



## **Student Experience**



#### **Academic Support**



#### Relevance



#### **Involvement**



## **Self-Management**



#### Grit





#### **Acceptance**



# **Relationships with Peers**





# **Relationships with Adults in School**



# Grade

#### **Grade (N=224)**



#### **End of Presentation**



Follow us on Twitter: @k12insight

www.k12insight.com