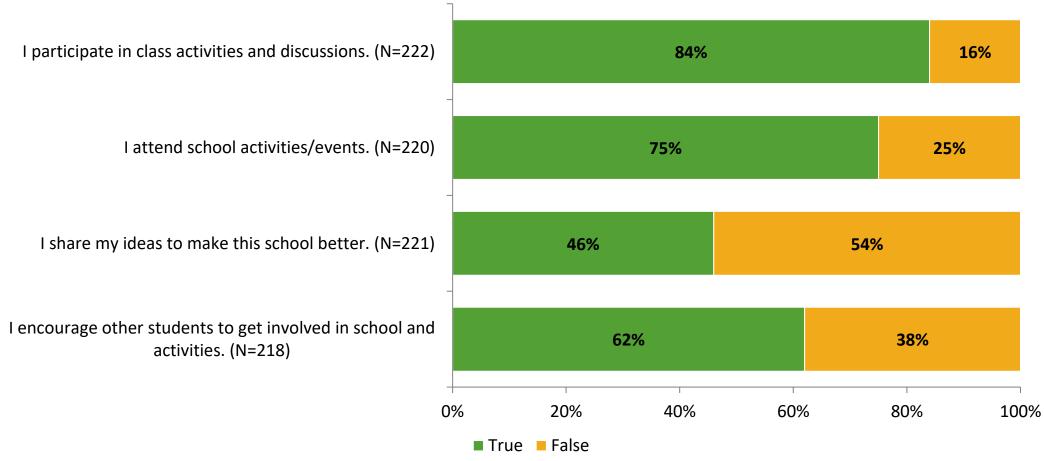

# Student Engagement Survey for Elementary Students: Skycrest Elementary School

Results

School Year 2022-2023



#### **Overall Engagement**



# **Overall Engagement (Continued)**



#### **Like School**

Thinking about how you feel/act most of the time, is the following statement true or false?

Generally, I like school. (N=220)



## **Class Experience**



## **Student Experience**



#### **Academic Support**



#### Relevance



#### **Involvement**



## **Self-Management**



#### Grit





#### **Acceptance**



# **Relationships with Peers**





# **Relationships with Adults in School**



# Grade

#### **Grade (N=224)**



#### **End of Presentation**



Follow us on Twitter: @k12insight

www.k12insight.com