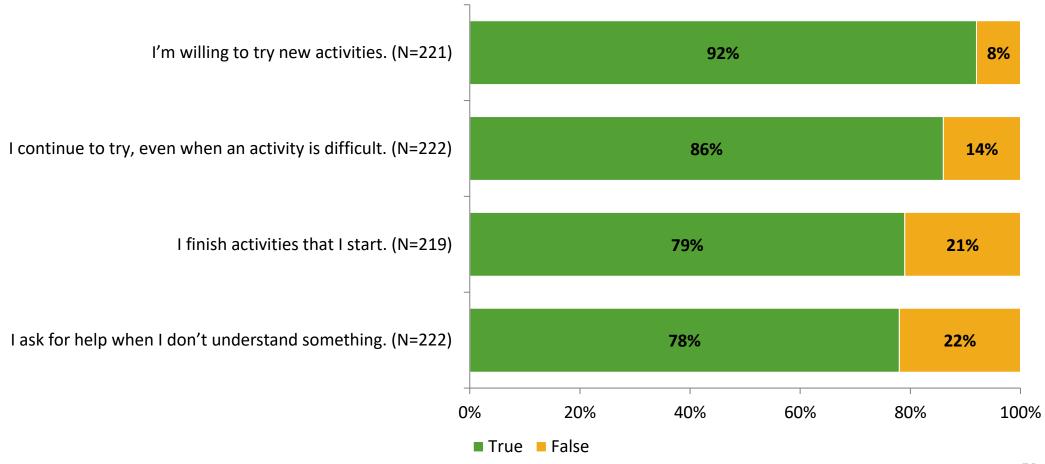

# Student Engagement Survey for Elementary Students: Skycrest Elementary School

Results

School Year 2022-2023



#### **Overall Engagement**



# **Overall Engagement (Continued)**



#### **Like School**

Thinking about how you feel/act most of the time, is the following statement true or false?

Generally, I like school. (N=220)



## **Class Experience**



## **Student Experience**



#### **Academic Support**



#### Relevance



#### **Involvement**



## **Self-Management**



#### Grit





#### **Acceptance**



# **Relationships with Peers**





# **Relationships with Adults in School**



# Grade

#### **Grade (N=224)**



#### **End of Presentation**



Follow us on Twitter: @k12insight

www.k12insight.com