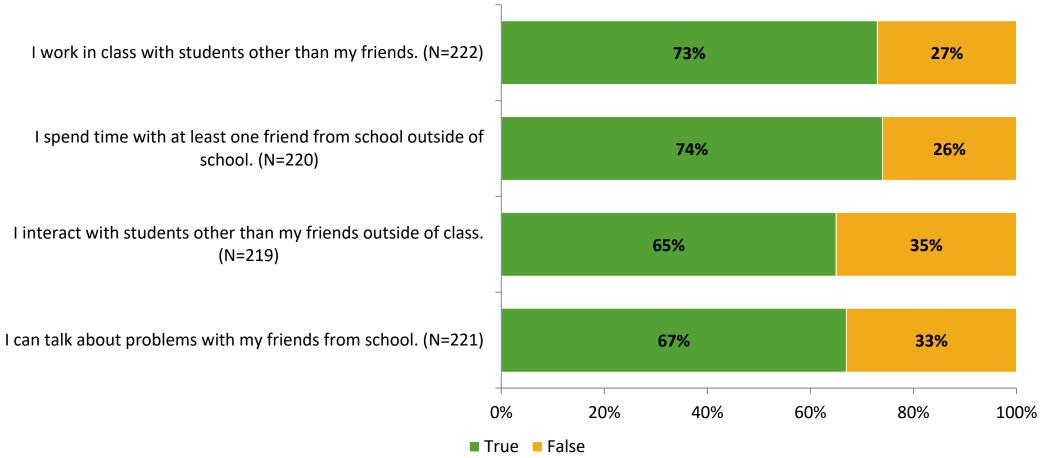

# Student Engagement Survey for Elementary Students: Skycrest Elementary School

Results

School Year 2022-2023



#### **Overall Engagement**



# **Overall Engagement (Continued)**



#### **Like School**

Thinking about how you feel/act most of the time, is the following statement true or false?

Generally, I like school. (N=220)



## **Class Experience**



## **Student Experience**



#### **Academic Support**



#### Relevance



#### **Involvement**



## **Self-Management**



#### Grit





#### **Acceptance**



# **Relationships with Peers**





# **Relationships with Adults in School**



# Grade

#### **Grade (N=224)**



#### **End of Presentation**



Follow us on Twitter: @k12insight

www.k12insight.com