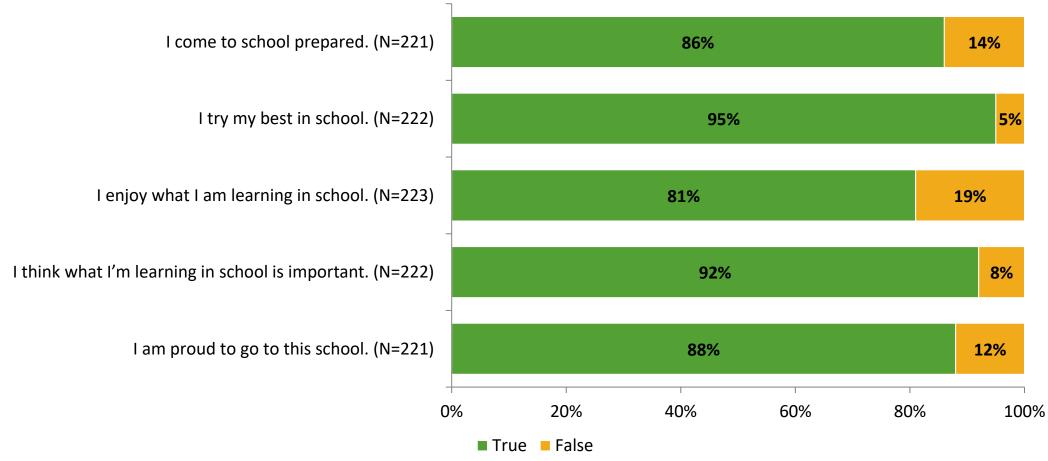

# Student Engagement Survey for Elementary Students: Skycrest Elementary School

Results

School Year 2022-2023



#### **Overall Engagement**



# **Overall Engagement (Continued)**



#### **Like School**

Thinking about how you feel/act most of the time, is the following statement true or false?

Generally, I like school. (N=220)



## **Class Experience**



## **Student Experience**



#### **Academic Support**



#### Relevance



#### **Involvement**



## **Self-Management**



#### Grit





#### **Acceptance**



# **Relationships with Peers**





# **Relationships with Adults in School**



# Grade

#### **Grade (N=224)**



#### **End of Presentation**



Follow us on Twitter: @k12insight

www.k12insight.com