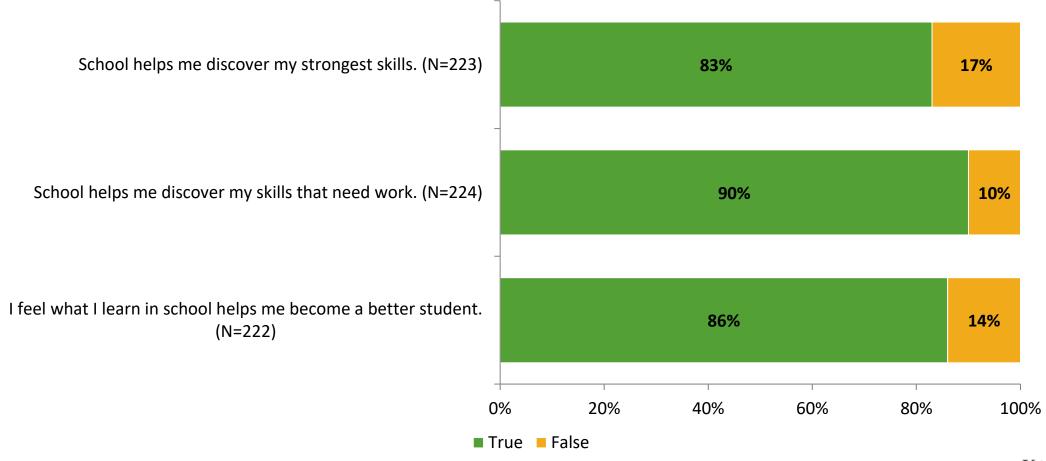

# Student Engagement Survey for Elementary Students: Skycrest Elementary School

Results

School Year 2022-2023



#### **Overall Engagement**



# **Overall Engagement (Continued)**



#### **Like School**

Thinking about how you feel/act most of the time, is the following statement true or false?

Generally, I like school. (N=220)



## **Class Experience**



## **Student Experience**



#### **Academic Support**



#### Relevance



#### **Involvement**



## **Self-Management**



#### Grit





#### **Acceptance**



# **Relationships with Peers**





# **Relationships with Adults in School**



# Grade

#### **Grade (N=224)**



#### **End of Presentation**



Follow us on Twitter: @k12insight

www.k12insight.com